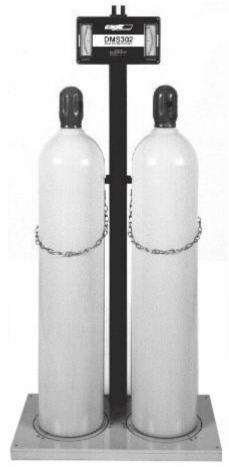

# DMS302 mechanical drum scale

### FEATURES:

- Manufactured with stainless steel hardware and structural PVC plastic.
- 0.5% FS accuracy.
- 15" base.
- Container positioning is not critical.
- 4" mechanical indicator mounted on a 5' high post.

#### **DESCRIPTION:**

The model DCS302 Dual Cylinder Scale is available for weighing 12" diameter gas cylinders.

### **SPECIFICATIONS:**

Scale Accuracy Scale Range Display Scale Scale Divisions Safe Overload> Tare Adjust Range Weight Standard 0.5% of rated capacity

0 - 150 lbs.

150 Div.150% of Full Scale0 to 150 lbs.61 lbs.Chains for gas cylinders.